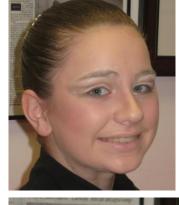

## **Instructions** (see pictures on next page):

- 1. Begin with a clean, dry face
- 2. Apply liquid foundation over entire face with a sponge applicator
- 3. Apply loose powder over face
- 4. Apply blush (start at cheekbone and go upwards in a diagonal, don't make circles!)
- 5. Apply eyeshadow (light color on lid, darker color in crease, light color under brow, drawing outwards)
- 6. Apply eyebrow pencil
- 7. Apply liner
- 8. Apply mascara
- 9. Apply false eyelashes (for older girls), then apply liner again