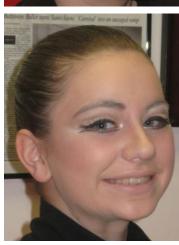

## **Instructions** (see pictures on next page):

- 1. Begin with a clean, dry face
- 2. Apply liquid foundation over entire face with a sponge applicator
- 3. Apply loose powder over face
- 4. Apply blush (start at cheekbone and go upwards in a diagonal, don't make circles!)
- 5. Apply eyeshadow (light color on lid, darker color in crease, light color under brow, drawing outwards)
- 6. Apply eyebrow pencil
- 7. Apply liner
- 8. Apply mascara
- 9. Apply false eyelashes (for older girls), then apply liner again