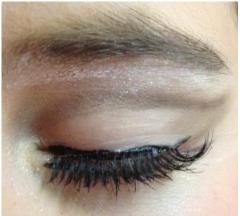

## **Instructions** (see pictures on next page):

- 1. Begin with a clean, dry face
- 2. Apply liquid foundation over entire face with a sponge applicator
- 3. Apply loose powder over face
- 4. Apply blush (start at cheekbone and go upwards in a diagonal, don't make circles!)
- 5. Apply eyeshadow (light color on lid, darker color in crease, light color under brow, drawing outwards)
- 6. Apply eyebrow pencil
- 7. Apply liner
- 8. Apply mascara
- 9. Apply false eyelashes (for older girls), then apply liner again