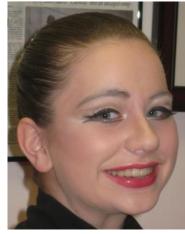

## **Instructions** (see pictures on next page):

- 1. Begin with a clean, dry face
- 2. Apply liquid foundation over entire face with a sponge applicator
- 3. Apply loose powder over face
- 4. Apply blush (start at cheekbone and go upwards in a diagonal, don't make circles!)
- 5. Apply eyeshadow (light color on lid, darker color in crease, light color under brow, drawing outwards)
- 6. Apply eyebrow pencil
- 7. Apply liner
- 8. Apply mascara
- 9. Apply false eyelashes (for older girls), then apply liner again