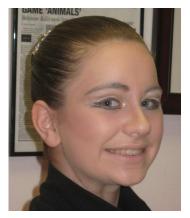

## **Instructions** (see pictures on next page):

- 1. Begin with a clean, dry face
- 2. Apply liquid foundation over entire face with a sponge applicator
- 3. Apply loose powder over face
- 4. Apply blush (start at cheekbone and go upwards in a diagonal, don't make circles!)
- 5. Apply eyeshadow (light color on lid, darker color in crease, light color under brow, drawing outwards)
- 6. Apply eyebrow pencil
- 7. Apply liner
- 8. Apply mascara
- 9. Apply false eyelashes (for older girls), then apply liner again