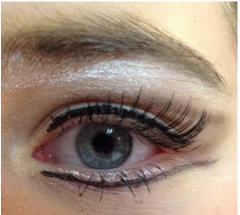

## **Instructions** (see pictures on next page):

- 1. Begin with a clean, dry face
- 2. Apply liquid foundation over entire face with a sponge applicator
- 3. Apply loose powder over face
- 4. Apply blush (start at cheekbone and go upwards in a diagonal, don't make circles!)
- 5. Apply eyeshadow (light color on lid, darker color in crease, light color under brow, drawing outwards)
- 6. Apply eyebrow pencil
- 7. Apply liner
- 8. Apply mascara
- 9. Apply false eyelashes (for older girls), then apply liner again