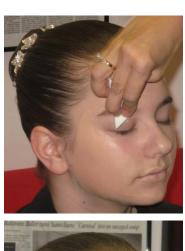

## **Instructions** (see pictures on next page):

- 1. Begin with a clean, dry face
- 2. Apply liquid foundation over entire face with a sponge applicator
- 3. Apply loose powder over face
- 4. Apply blush (start at cheekbone and go upwards in a diagonal, don't make circles!)
- 5. Apply eyeshadow (light color on lid, darker color in crease, light color under brow, drawing outwards)
- 6. Apply eyebrow pencil
- 7. Apply liner
- 8. Apply mascara
- 9. Apply false eyelashes (for older girls), then apply liner again